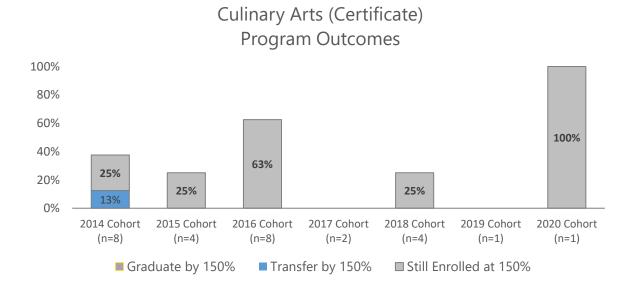

## Table 1. Culinary Associate Degree (IB76) Outcomes

Table 2. Culinary Certificate (IJ82) Outcomes

| Fall Cohort | Headcount<br>(New FT Students) | <b>Graduates</b><br>(within 1.5 Years) | Graduate<br>by 150% | Non-Graduate<br>Transfers<br>(within 1.5 Years) | Transfer<br>by 150% |
|-------------|--------------------------------|----------------------------------------|---------------------|-------------------------------------------------|---------------------|
| 2014        | 8                              | 0                                      | 0%                  | 1                                               | 13%                 |
| 2015        | 4                              | 0                                      | 0%                  | 0                                               | 0%                  |
| 2016        | 8                              | 0                                      | 0%                  | 0                                               | 0%                  |
| 2017        | 2                              | 0                                      | 0%                  | 0                                               | 0%                  |
| 2018        | 4                              | 0                                      | 0%                  | 0                                               | 0%                  |
| 2019        | 1                              | 0                                      | 0%                  | 0                                               | 0%                  |
| 2020        | 1                              | 0                                      | 0%                  | 0                                               | 0%                  |

| Non-Graduates Still<br>Enrolled<br>(Term after 1.5 Years) | Still Enrolled<br>at 150% |  |  |
|-----------------------------------------------------------|---------------------------|--|--|
| 2                                                         | 25%                       |  |  |
| 1                                                         | 25%                       |  |  |
| 5                                                         | 63%                       |  |  |
| 0                                                         | 0%                        |  |  |
| 1                                                         | 25%                       |  |  |
| 0                                                         | 0%                        |  |  |
| 1                                                         | 100%                      |  |  |