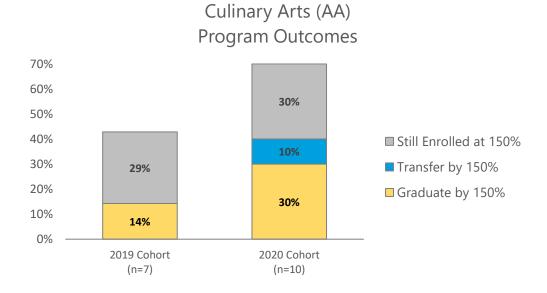

## Culinary Program Outcomes CT State Gateway Friday, October 13, 2023

| Fall Cohort | Headcount<br>(New FT Students) | <b>Graduates</b><br>(within 3 Years) | Graduate<br>by 150% | Non-Graduate<br>Transfers<br>(within 3 Years) | Transfer<br>by 150% |
|-------------|--------------------------------|--------------------------------------|---------------------|-----------------------------------------------|---------------------|
| 2019        | 7                              | 1                                    | 14%                 | 0                                             | 0%                  |
| 2020        | 10                             | 3                                    | 30%                 | 1                                             | 10%                 |

| Non-Graduates<br>Still Enrolled | Still Enrolled<br>at 150% |
|---------------------------------|---------------------------|
| (Term after 3 Years)            | at 150%                   |
| 2                               | 29%                       |
| 3                               | 30%                       |