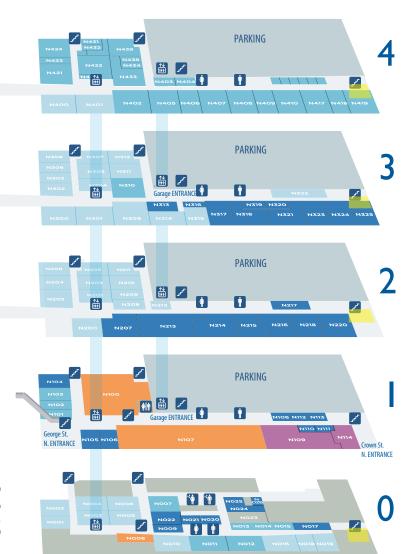

## Academic Affairs N321 N206 Academic Planning & Advising Admissions N207 \$403-405 Allied Health & Nursing Department Anthem Blue Cross & Blue Shield \$408 Nutrition & Dietetics Lab Anatomy & Physiology N405-408 Art & Graphics \$329-332 Athletics N213K Biology Labs & Offices N410, N417; N411-416 Biomedical Instrumentation Lab \$317 N109 Bookstore **Boot Camp Coordinator** \$215 N216 **Bursars Business Department** \$300-301 CAD Lab \$306 Café Vincenzo \$107 Cafeteria N107 Call Center N020 Career Services & Student Development N217 Carlton Highsmith Workforce Dv't Suite N101-104 Center for Education Services \$205 Chemistry N420-424 College Advancement Studies CAS/ First Year Studies FYS S214 Communications Studio N007 **Computed Tomography** \$416 Computer Lab N200 Computer Lab N322 Computer Lab **S122** Computer Lab \$213 Computer Lab **S321** Computer Servicing & Engineering Tech. Lab S316 CONNTAC N213 N010; N013-015 Continuing Education Counseling & Student Success Center N213 Culinary Arts & Hospitality \$112-118 Curran Community Center NIOO Dean of Academic Affairs N321 Dean of Administrative Affairs \$406 Dean of Student Affairs N220 Development & Community Partnerships S427 Early Learning Center CEIOI Educational Tech. & Instructional Design N317-318 Electric Circuits Lab \$314 Engineering Technologies Department \$302-303 Exercise Science Lab SIII \$103 Facilities Management Faculty Training Lab & Distance Learning N313 Finance & Purchasing N325 Financial Aid N215 First Niagra Library & Learning Commons L200

## South

| Graphic Design, Digital Video, Web | Design S324 | NewAlliance Foundation Art Gallery                 | \$101     |
|------------------------------------|-------------|----------------------------------------------------|-----------|
| Gender Equity Center               | NIII        | Nuclear Medicine Technology Lab                    | \$418-419 |
| Human Resources                    | N324        | Office of the President                            | \$426     |
| Humanities/Art Department          | \$304-305   | Photography Lab                                    | \$323     |
| ID Center                          | N008        | Physics                                            | N433-439  |
| Information Technology             | N323        | Public Affairs & Marketing                         | S421      |
| Institutional Research             | S427D       | Publication Services                               | N009      |
| Jane F. Curran Rooftop Terrace     | G\$405      | Registrar                                          | N214      |
| Language Labs                      | \$204; 207  | Security                                           | N105      |
| Lecture Hall                       | \$211       | Science                                            | N425      |
| Literacy Volunteers                | N019        | Science Lab                                        | N402      |
| Mailboxes - Faculty/Staff          | N316        | Small Business Center                              | \$105     |
| Mailroom                           | N026        | Social Sciences                                    | \$124     |
| Maintenance                        | N024-025    | Step Forward Program                               | N108      |
| Mathematics Department             | \$400-401   | Student Accessibility Services                     | \$202     |
| Microbiology                       | N418-419    | Student Activities                                 | \$110     |
| Music                              | \$219-222   | Soto Technology Manufacturing Engineering Lab NO12 |           |

## North

| Soto Technology Mechanical Engineering Lab |           |
|--------------------------------------------|-----------|
| Television Studio                          |           |
| The GREAT Center                           | N104      |
| Veteran Affairs                            | N212      |
| Veteran Oasis                              | N208      |
| Wellness Center                            | NII4      |
| WNPR 90.5 FM                               | NII2      |
| Writing Center                             | \$212     |
| Yale-New Haven Hospital Nursing Suite      | \$407-420 |