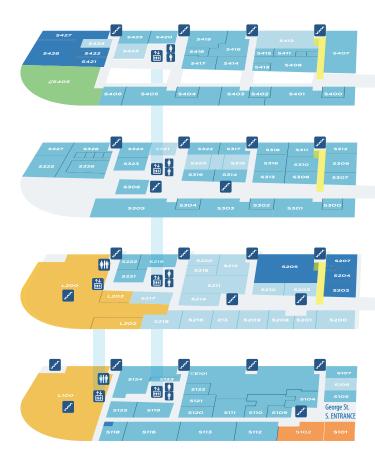

## Academic Affairs N321 N206 Academic Planning & Advising Admissions N207 \$403-405 Allied Health & Nursing Department Anthem Blue Cross & Blue Shield \$408 Nutrition & Dietetics Lab Anatomy & Physiology N405-408 Art & Graphics \$329-332 Athletics N213K Biology Labs & Offices N410, N417; N411-416 Biomedical Instrumentation Lab \$317 N109 Bookstore **Boot Camp Coordinator** \$215 N216 **Bursars Business Department** \$300-301 CAD Lab \$306 Café Vincenzo \$107 Cafeteria N107 Call Center N020 Career Services & Student Development N217 Carlton Highsmith Workforce Dv't Suite N101-104 Center for Education Services \$205 Chemistry N420-424 College Advancement Studies CAS/ First Year Studies FYS S214 Communications Studio N007 **Computed Tomography** \$416 Computer Lab N200 Computer Lab N322 Computer Lab **S122** Computer Lab \$213 Computer Lab **S321** Computer Servicing & Engineering Tech. Lab S316 CONNTAC N213 N010; N013-015 Continuing Education Counseling & Student Success Center N213 Culinary Arts & Hospitality \$112-118 Curran Community Center NIOO Dean of Academic Affairs N321 Dean of Administrative Affairs \$406 Dean of Student Affairs N220 Development & Community Partnerships S427 Early Learning Center CEIOI Educational Tech. & Instructional Design N317-318 Electric Circuits Lab \$314 Engineering Technologies Department \$302-303 Exercise Science Lab SIII \$103 Facilities Management Faculty Training Lab & Distance Learning N313 Finance & Purchasing N325 Financial Aid N215 First Niagra Library & Learning Commons L200

## South

| Graphic Design, Digital Video, Web | Design S324 | NewAlliance Foundation Art Gallery                 | \$101     |
|------------------------------------|-------------|----------------------------------------------------|-----------|
| Gender Equity Center               | NIII        | Nuclear Medicine Technology Lab                    | \$418-419 |
| Human Resources                    | N324        | Office of the President                            | \$426     |
| Humanities/Art Department          | \$304-305   | Photography Lab                                    | \$323     |
| ID Center                          | N008        | Physics                                            | N433-439  |
| Information Technology             | N323        | Public Affairs & Marketing                         | S421      |
| Institutional Research             | S427D       | Publication Services                               | N009      |
| Jane F. Curran Rooftop Terrace     | G\$405      | Registrar                                          | N214      |
| Language Labs                      | \$204; 207  | Security                                           | N105      |
| Lecture Hall                       | \$211       | Science                                            | N425      |
| Literacy Volunteers                | N019        | Science Lab                                        | N402      |
| Mailboxes - Faculty/Staff          | N316        | Small Business Center                              | \$105     |
| Mailroom                           | N026        | Social Sciences                                    | \$124     |
| Maintenance                        | N024-025    | Step Forward Program                               | N108      |
| Mathematics Department             | \$400-401   | Student Accessibility Services                     | \$202     |
| Microbiology                       | N418-419    | Student Activities                                 | \$110     |
| Music                              | \$219-222   | Soto Technology Manufacturing Engineering Lab NO12 |           |

## North

| Soto Technology Mechanical Engineering Lab |           |
|--------------------------------------------|-----------|
| Television Studio                          |           |
| The GREAT Center                           | N104      |
| Veteran Affairs                            | N212      |
| Veteran Oasis                              | N208      |
| Wellness Center                            | NII4      |
| WNPR 90.5 FM                               | NII2      |
| Writing Center                             | \$212     |
| Yale-New Haven Hospital Nursing Suite      | \$407-420 |